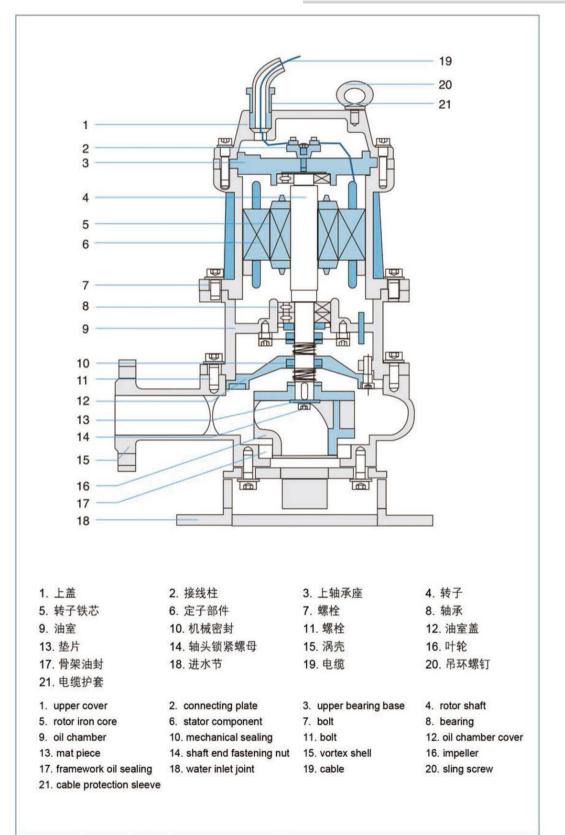

=10/-10%<br>soft start<br>20         |
|                                                                                                                                               |

Company name: ZHENGZHOU SHENLONG PUMP CO., LTD

| Created by:                    |        |  |
|--------------------------------|--------|--|
| Phone:                         |        |  |
| Date: 14/02/2022               |        |  |
| Description                    | Value  |  |
| Motor efficiency at full load: | 85.00% |  |
|                                |        |  |
| Motor efficiency at 3/4 load:  | 70.00% |  |



Kn



Fin





#### DATA SHEET FOR SUBMERSIBLE CENTRIFUGAL PUMPS

Company name: ZHENGZHOU SHENLONG PUMP CO., LTD

| Created | by: |
|---------|-----|
| Phone:  |     |

Date: 14/02/2022





### DATA SHEET FOR SUBMERSIBLE CENTRIFUGAL PUMPS

Company name: ZHENGZHOU SHENLONG PUMP CO., LTD

Created by:

Phone:

Date: 14/02/2022