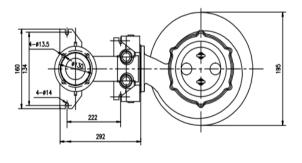

br>380 V<br>2900 rpm<br>F<br>IP68<br>=10/-10%<br>soft start<br>20<br>3.3A |
| 40°C<br>38°C<br>1.157<br>3-6pas<br>no<br>≤3%<br>2<br>1.5kW<br>50 Hz<br>380 V<br>2900 rpm<br>F<br>IP68<br>=10/-10%<br>soft start<br>20         |
|                                                                                                                                               |

Company name: ZHENGZHOU SHENLONG PUMP CO., LTD

| Created by:                    |        |  |
|--------------------------------|--------|--|
| Phone:                         |        |  |
| Date: 14/02/2022               |        |  |
| Description                    | Value  |  |
| Motor efficiency at full load: | 85.00% |  |
|                                |        |  |
| Motor efficiency at 3/4 load:  | 70.00% |  |



Kn



Fin





#### DATA SHEET FOR SUBMERSIBLE CENTRIFUGAL PUMPS

Company name: ZHENGZHOU SHENLONG PUMP CO., LTD

| Created | by: |
|---------|-----|
| Phone:  |     |

Date: 14/02/2022





### DATA SHEET FOR SUBMERSIBLE CENTRIFUGAL PUMPS

Company name: ZHENGZHOU SHENLONG PUMP CO., LTD

Created by:

Phone:

Date: 14/02/2022