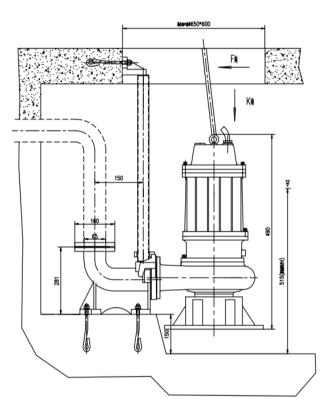

50 Hz<br>380 V<br>2900 rpm<br>F<br>IP68<br>=10/-10%<br>soft start<br>20<br>3.3A |
| 40°C<br>38°C<br>1.157<br>3-6pas<br>no<br>≤3%<br>2<br>1.5kW<br>50 Hz<br>380 V<br>2900 rpm<br>F<br>IP68<br>=10/-10%<br>soft start<br>20         |
|                                                                                                                                               |

Company name: ZHENGZHOU SHENLONG PUMP CO., LTD

| Created by:                    |        |  |
|--------------------------------|--------|--|
| Phone:                         |        |  |
| Date: 14/02/2022               |        |  |
| Description                    | Value  |  |
| Motor efficiency at full load: | 85.00% |  |
|                                |        |  |
| Motor efficiency at 3/4 load:  | 70.00% |  |



Kn



Fin





#### DATA SHEET FOR SUBMERSIBLE CENTRIFUGAL PUMPS

Company name: ZHENGZHOU SHENLONG PUMP CO., LTD

| Created | by: |
|---------|-----|
| Phone:  |     |

Date: 14/02/2022





### DATA SHEET FOR SUBMERSIBLE CENTRIFUGAL PUMPS

Company name: ZHENGZHOU SHENLONG PUMP CO., LTD

Created by:

Phone:

Date: 14/02/2022