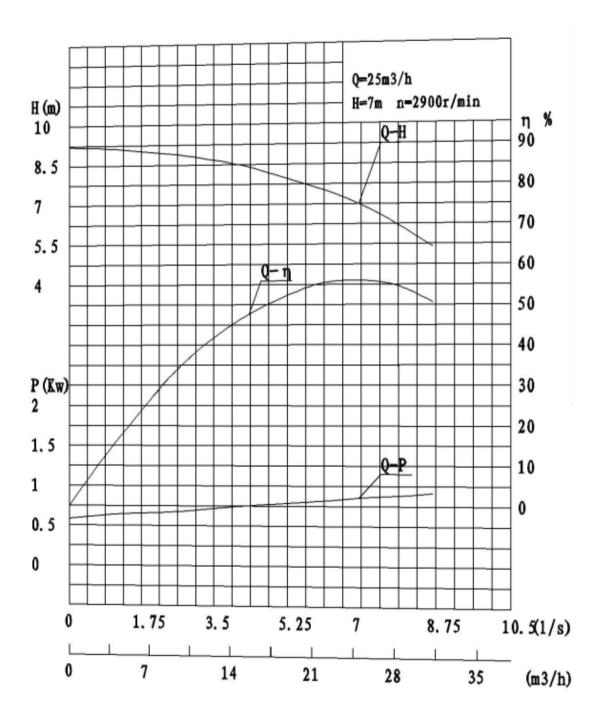

## Type: WQ65-25-7

2022.02.14

### DATA SHEET FOR SUBMERSIBLE CENTRIFUGAL PUMPS

| Value                                                                                                                                         |
|-----------------------------------------------------------------------------------------------------------------------------------------------|
|                                                                                                                                               |
| sewage water pump                                                                                                                             |
| Vietnam                                                                                                                                       |
| WQ65-25-7                                                                                                                                     |
|                                                                                                                                               |
| 25m3/hr                                                                                                                                       |
| 7m                                                                                                                                            |
| 380v,50hz,3phase                                                                                                                              |
| CLOSED                                                                                                                                        |
| single                                                                                                                                        |
| Mechanical seal                                                                                                                               |
| ISO9906:2012 3B                                                                                                                               |
| OIL COOLING                                                                                                                                   |
|                                                                                                                                               |
| cast iron                                                                                                                                     |
| cast iron                                                                                                                                     |
| 45# steel                                                                                                                                     |
| cast iron                                                                                                                                     |
| cast iron                                                                                                                                     |
|                                                                                                                                               |
|                                                                                                                                               |
| Outdoor                                                                                                                                       |
| GB                                                                                                                                            |
| FILTER                                                                                                                                        |
| DN 65mm                                                                                                                                       |
| PN 10                                                                                                                                         |
| 20 m                                                                                                                                          |
| SUBMERGED                                                                                                                                     |
| VERTICAL                                                                                                                                      |
|                                                                                                                                               |
|                                                                                                                                               |
| sewage water                                                                                                                                  |
| sewage water<br>40℃                                                                                                                           |
|                                                                                                                                               |
| 40°C                                                                                                                                          |
| 40°C<br>38°C<br>1.157                                                                                                                         |
| 40℃<br>38℃                                                                                                                                    |
| 40℃<br>38℃<br>1.157<br>3-6pas                                                                                                                 |
| 40℃<br>38℃<br>1.157<br>3-6pas<br>no                                                                                                           |
| 40°C<br>38°C<br>1.157<br>3-6pas<br>no<br>≤3%                                                                                                  |
| 40°C<br>38°C<br>1.157<br>3-6pas<br>no<br>≤3%                                                                                                  |
| 40°C<br>38°C<br>1.157<br>3-6pas<br>no<br>≤3%<br>2<br>1.5kW                                                                                    |
| 40°C<br>38°C<br>1.157<br>3-6pas<br>no<br>≤3%<br>2<br>1.5kW<br>50 Hz                                                                           |
| 40°C<br>38°C<br>1.157<br>3-6pas<br>no<br>≤3%<br>2<br>1.5kW<br>50 Hz<br>380 V                                                                  |
| 40°C<br>38°C<br>1.157<br>3-6pas<br>no<br>≤3%<br>2<br>1.5kW<br>50 Hz<br>380 V<br>2900 rpm                                                      |
| 40°C<br>38°C<br>1.157<br>3-6pas<br>no<br>≤3%<br>2<br>1.5kW<br>50 Hz<br>380 V<br>2900 rpm<br>F                                                 |
| 40°C<br>38°C<br>1.157<br>3-6pas<br>no<br>≤3%<br>2<br>1.5kW<br>50 Hz<br>380 V<br>2900 rpm<br>F<br>IP68                                         |
| 40°C<br>38°C<br>1.157<br>3-6pas<br>no<br>≤3%<br>2<br>1.5kW<br>50 Hz<br>380 V<br>2900 rpm<br>F<br>IP68<br>=10/-10%                             |
| 40°C<br>38°C<br>1.157<br>3-6pas<br>no<br>≤3%<br>2<br>1.5kW<br>50 Hz<br>380 V<br>2900 rpm<br>F<br>IP68<br>=10/-10%<br>soft start               |
| 40°C<br>38°C<br>1.157<br>3-6pas<br>no<br>≤3%<br>2<br>1.5kW<br>50 Hz<br>380 V<br>2900 rpm<br>F<br>IP68<br>=10/-10%<br>soft start<br>20         |
| 40°C<br>38°C<br>1.157<br>3-6pas<br>no<br>≤3%<br>2<br>1.5kW<br>50 Hz<br>380 V<br>2900 rpm<br>F<br>IP68<br>=10/-10%<br>soft start<br>20<br>3.3A |
| 40°C<br>38°C<br>1.157<br>3-6pas<br>no<br>≤3%<br>2<br>1.5kW<br>50 Hz<br>380 V<br>2900 rpm<br>F<br>IP68<br>=10/-10%<br>soft start<br>20         |
|                                                                                                                                               |