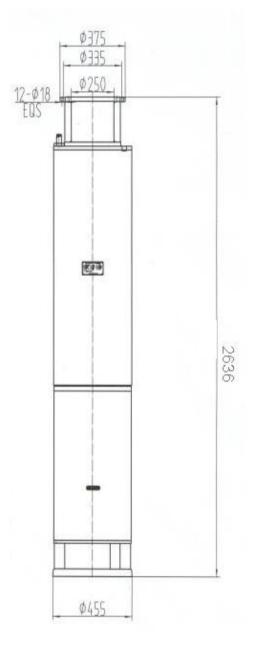

## DATA SHEET FOR SUBMERSIBLE CENTRIFUGAL PUMPS

| Description                 | Value                  |
|-----------------------------|------------------------|
| General information:        |                        |
| Product name:               | submersible water pump |
| Site:                       |                        |
| Product No:                 | WQX600-45              |
|                             |                        |
| Technical:                  |                        |
| Rated flow:                 | 600m3/hr               |
|                             |                        |
| Rated head:                 | 45m                    |
| Main power supply:          | 400v,50hz,3phase       |
| Type of impeller:           | CLOSED                 |
| Impellor stages:            | 1                      |
| shaft seal:                 | Machnical seal         |
| Curve tolerance:            | ISO9906:2012 3B        |
| Cooling Type:               | Oil FILLED             |
| Pump efficiency:            | 76%                    |
|                             |                        |
| Main Materials:             |                        |
| Pump housing:               | SS304                  |
| Impeller:                   | SS304                  |
| shaft:                      | 45# steel              |
| Bearing                     | SS304                  |
| Motor:                      | Cast iron              |
|                             |                        |
| Installation:               |                        |
| Location:                   | Outdoor                |
| Flange standard:            | GB                     |
| Pump inlet:                 | FILTER                 |
| Discharge diameter:         | DN250mm                |
| **                          | PN 10                  |
| Pressure stage:             |                        |
| Maximum submerged depth:    | 20 m                   |
| Inst dry/wet:               | SUBMERGED              |
| Installation:               | Vertically             |
| l inviid.                   |                        |
| Liquid:                     | -1                     |
| Pumped liquid:              | clean river water      |
| Maximum liquid temperature: | 40℃                    |
| Liquid temp:                | 38℃                    |
| Relative density:           | 1.025                  |
| viscosity:                  | 0.861                  |
| corrosive:                  | yes                    |
| Sand content:               | ≤150g/m <sup>3</sup>   |
| Max allowed particle size   | 25mm                   |
|                             |                        |
| Electrical data:            |                        |
| Number of poles:            | 2                      |
| Rated power :               | 120 kW                 |
| Mains frequency:            | 50 Hz                  |
| Rated voltage:              | 400 V                  |
| Rated speed:                | 2900rpm                |
| Insulation class            | F                      |
| IP class:                   | IP68                   |
| Voltage tolerance:          | =10/-10%               |
| Start. method:              | soft starter           |
| Max starts per. hour:       | 20                     |
| Rated current:              | 234.1A                 |
|                             |                        |
| Rated efficiency:           | 85.0%                  |
| Cos phi - power factor:     | 0.85                   |
| Cos phi - p.f. at 3/4 load: | 0.82                   |
| Cos phi - p.f. at 1/2 load: | 0.81                   |
|                             |                        |