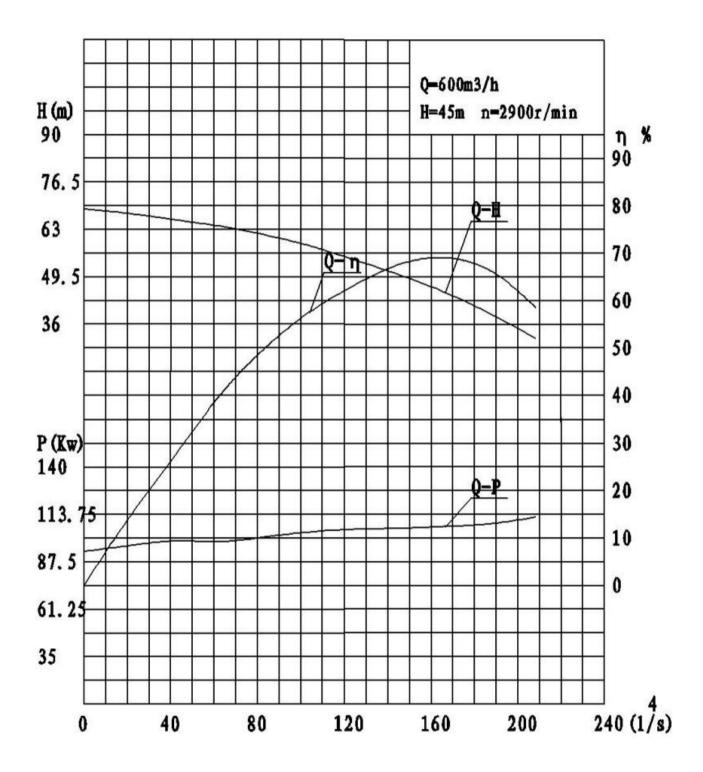

## DATA SHEET FOR SUBMERSIBLE CENTRIFUGAL PUMPS

| Description                 | Value                  |
|-----------------------------|------------------------|
| General information:        |                        |
| Product name:               | submersible water pump |
| Site:                       |                        |
| Product No:                 | WQX600-45              |
|                             |                        |
| Technical:                  |                        |
| Rated flow:                 | 600m3/hr               |
|                             |                        |
| Rated head:                 | 45m                    |
| Main power supply:          | 400v,50hz,3phase       |
| Type of impeller:           | CLOSED                 |
| Impellor stages:            | 1                      |
| shaft seal:                 | Machnical seal         |
| Curve tolerance:            | ISO9906:2012 3B        |
| Cooling Type:               | Oil FILLED             |
| Pump efficiency:            | 76%                    |
|                             |                        |
| Main Materials:             |                        |
| Pump housing:               | SS304                  |
| Impeller:                   | SS304                  |
| shaft:                      | 45# steel              |
| Bearing                     | SS304                  |
| Motor:                      | Cast iron              |
|                             |                        |
| Installation:               |                        |
| Location:                   | Outdoor                |
| Flange standard:            | GB                     |
| Pump inlet:                 | FILTER                 |
| Discharge diameter:         | DN250mm                |
| **                          | PN 10                  |
| Pressure stage:             |                        |
| Maximum submerged depth:    | 20 m                   |
| Inst dry/wet:               | SUBMERGED              |
| Installation:               | Vertically             |
| l inviid.                   |                        |
| Liquid:                     | -1                     |
| Pumped liquid:              | clean river water      |
| Maximum liquid temperature: | 40℃                    |
| Liquid temp:                | 38℃                    |
| Relative density:           | 1.025                  |
| viscosity:                  | 0.861                  |
| corrosive:                  | yes                    |
| Sand content:               | ≤150g/m <sup>3</sup>   |
| Max allowed particle size   | 25mm                   |
|                             |                        |
| Electrical data:            |                        |
| Number of poles:            | 2                      |
| Rated power :               | 120 kW                 |
| Mains frequency:            | 50 Hz                  |
| Rated voltage:              | 400 V                  |
| Rated speed:                | 2900rpm                |
| Insulation class            | F                      |
| IP class:                   | IP68                   |
| Voltage tolerance:          | =10/-10%               |
| Start. method:              | soft starter           |
| Max starts per. hour:       | 20                     |
| Rated current:              | 234.1A                 |
|                             |                        |
| Rated efficiency:           | 85.0%                  |
| Cos phi - power factor:     | 0.85                   |
| Cos phi - p.f. at 3/4 load: | 0.82                   |
| Cos phi - p.f. at 1/2 load: | 0.81                   |
|                             |                        |