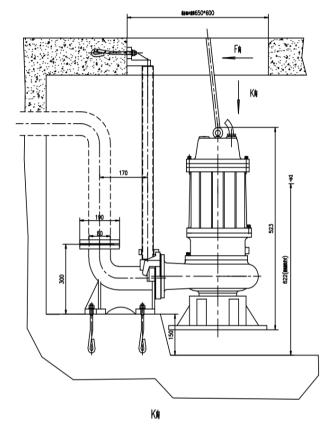

Type: WQ80-40-10 2.2KW 3HP 40M3/H 10M Head Submersible Sewage Pump

| Description                                                | Value             |
|------------------------------------------------------------|-------------------|
| General information:                                       |                   |
| Product name:                                              | sewage water pump |
| Site:                                                      | Pakistan          |
| Product No:                                                | WQ80-40-10        |
|                                                            |                   |
| Technical:                                                 |                   |
| Rated flow:                                                | 40m3/hr           |
| Rated head:                                                | 10m               |
| Main power supply:                                         | 380v,50hz,3phase  |
| Type of impeller:                                          | CLOSED            |
| Impellor stages:                                           | single            |
| shaft seal:                                                | Mechanical seal   |
| Curve tolerance:                                           | ISO9906:2012 3B   |
| Cooling Type:                                              | OIL COOLING       |
|                                                            |                   |
| Main Materials:                                            |                   |
| Pump housing:                                              | cast iron         |
| Impeller:                                                  | cast iron         |
| shaft:                                                     | 45# steel         |
| Bearing                                                    | cast iron         |
| Motor:                                                     | cast iron         |
| 1 4 11 4                                                   |                   |
| Installation:                                              | Outdoor           |
| Location:                                                  | Outdoor           |
| Flange standard:                                           | GB                |
| Pump inlet:                                                | FILTER            |
| Discharge diameter:                                        | DN 80mm           |
| Pressure stage:                                            | PN 10             |
| Maximum submerged depth:                                   | 20 m              |
| Inst dry/wet:                                              | SUBMERGED         |
| Installation:                                              | VERTICAL          |
| Liquid:                                                    |                   |
|                                                            | sowage weter      |
| Pumped liquid:                                             | sewage water      |
| Maximum liquid temperature:                                | 40°C              |
| Liquid temp:                                               | 38℃               |
| Relative density:                                          | 1.157             |
| viscosity:                                                 | 3-6pas            |
| corrosive:                                                 | no<br>            |
| Solid content:                                             | ≤3%               |
| Electrical data:                                           |                   |
| Number of poles:                                           | 2                 |
| Rated power:                                               | 2.2kW             |
| Mains frequency:                                           | 50 Hz             |
| Rated voltage:                                             | 380 V             |
| Rated voltage. Rated speed:                                | 2900 rpm          |
| Insulation class                                           | F                 |
| IP class:                                                  | IP68              |
| Voltage tolerance:                                         | =10/-10%          |
| Start. method:                                             | soft start        |
|                                                            | 20                |
| Max starts per. hour:<br>Rated current:                    | 5.5A              |
|                                                            |                   |
| Cos phi - power factor:                                    | 0.8               |
| Cos phi - p.f. at 3/4 load:<br>Cos phi - p.f. at 1/2 load: | 0.75<br>0.61      |
| 000 prii - p.i. al 1/2 10du.                               | 0.01              |