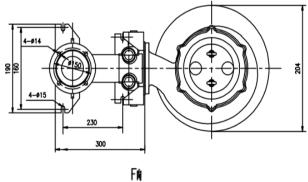

Type: WQ80-40-10 2.2KW 3HP 40M3/H 10M Head Submersible Sewage Pump

| Description                                                | Value             |
|------------------------------------------------------------|-------------------|
| General information:                                       |                   |
| Product name:                                              | sewage water pump |
| Site:                                                      | Pakistan          |
| Product No:                                                | WQ80-40-10        |
|                                                            |                   |
| Technical:                                                 |                   |
| Rated flow:                                                | 40m3/hr           |
| Rated head:                                                | 10m               |
| Main power supply:                                         | 380v,50hz,3phase  |
| Type of impeller:                                          | CLOSED            |
| Impellor stages:                                           | single            |
| shaft seal:                                                | Mechanical seal   |
| Curve tolerance:                                           | ISO9906:2012 3B   |
| Cooling Type:                                              | OIL COOLING       |
|                                                            |                   |
| Main Materials:                                            |                   |
| Pump housing:                                              | cast iron         |
| Impeller:                                                  | cast iron         |
| shaft:                                                     | 45# steel         |
| Bearing                                                    | cast iron         |
| Motor:                                                     | cast iron         |
| 1 4 11 4                                                   |                   |
| Installation:                                              | Outdoor           |
| Location:                                                  | Outdoor           |
| Flange standard:                                           | GB                |
| Pump inlet:                                                | FILTER            |
| Discharge diameter:                                        | DN 80mm           |
| Pressure stage:                                            | PN 10             |
| Maximum submerged depth:                                   | 20 m              |
| Inst dry/wet:                                              | SUBMERGED         |
| Installation:                                              | VERTICAL          |
| Liquid:                                                    |                   |
|                                                            | sowage weter      |
| Pumped liquid:                                             | sewage water      |
| Maximum liquid temperature:                                | 40°C              |
| Liquid temp:                                               | 38℃               |
| Relative density:                                          | 1.157             |
| viscosity:                                                 | 3-6pas            |
| corrosive:                                                 | no<br>            |
| Solid content:                                             | ≤3%               |
| Electrical data:                                           |                   |
| Number of poles:                                           | 2                 |
| Rated power:                                               | 2.2kW             |
| Mains frequency:                                           | 50 Hz             |
| Rated voltage:                                             | 380 V             |
| Rated voltage. Rated speed:                                | 2900 rpm          |
| Insulation class                                           | F                 |
| IP class:                                                  | IP68              |
| Voltage tolerance:                                         | =10/-10%          |
| Start. method:                                             | soft start        |
|                                                            | 20                |
| Max starts per. hour:<br>Rated current:                    | 5.5A              |
|                                                            |                   |
| Cos phi - power factor:                                    | 0.8               |
| Cos phi - p.f. at 3/4 load:<br>Cos phi - p.f. at 1/2 load: | 0.75<br>0.61      |
| 000 prii - p.i. al 1/2 10du.                               | 0.01              |