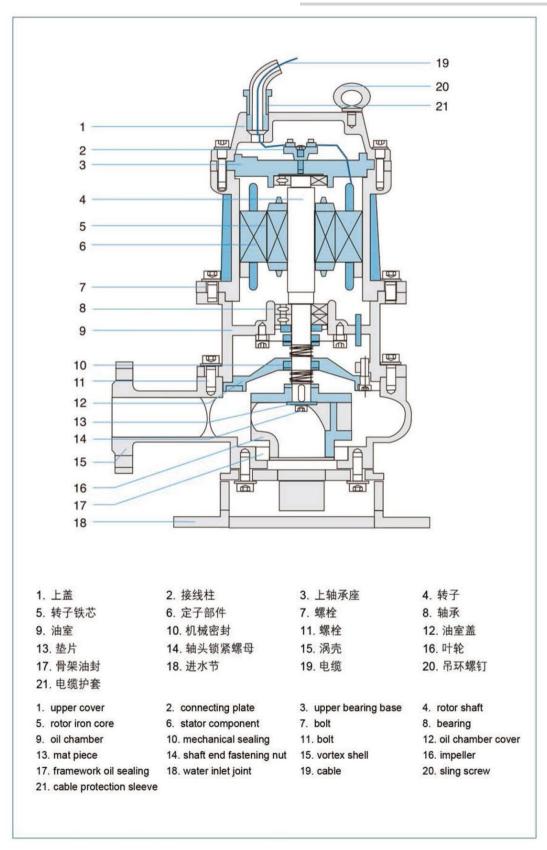

Type: WQ80-40-10 2.2KW 3HP 40M3/H 10M Head Submersible Sewage Pump

| Description                                                | Value             |
|------------------------------------------------------------|-------------------|
| General information:                                       |                   |
| Product name:                                              | sewage water pump |
| Site:                                                      | Pakistan          |
| Product No:                                                | WQ80-40-10        |
|                                                            |                   |
| Technical:                                                 |                   |
| Rated flow:                                                | 40m3/hr           |
| Rated head:                                                | 10m               |
| Main power supply:                                         | 380v,50hz,3phase  |
| Type of impeller:                                          | CLOSED            |
| Impellor stages:                                           | single            |
| shaft seal:                                                | Mechanical seal   |
| Curve tolerance:                                           | ISO9906:2012 3B   |
| Cooling Type:                                              | OIL COOLING       |
|                                                            |                   |
| Main Materials:                                            |                   |
| Pump housing:                                              | cast iron         |
| Impeller:                                                  | cast iron         |
| shaft:                                                     | 45# steel         |
| Bearing                                                    | cast iron         |
| Motor:                                                     | cast iron         |
| 1 4 11 4                                                   |                   |
| Installation:                                              | Outdoor           |
| Location:                                                  | Outdoor           |
| Flange standard:                                           | GB                |
| Pump inlet:                                                | FILTER            |
| Discharge diameter:                                        | DN 80mm           |
| Pressure stage:                                            | PN 10             |
| Maximum submerged depth:                                   | 20 m              |
| Inst dry/wet:                                              | SUBMERGED         |
| Installation:                                              | VERTICAL          |
| Liquid:                                                    |                   |
|                                                            | sowage weter      |
| Pumped liquid:                                             | sewage water      |
| Maximum liquid temperature:                                | 40°C              |
| Liquid temp:                                               | 38℃               |
| Relative density:                                          | 1.157             |
| viscosity:                                                 | 3-6pas            |
| corrosive:                                                 | no<br>            |
| Solid content:                                             | ≤3%               |
| Electrical data:                                           |                   |
| Number of poles:                                           | 2                 |
| Rated power:                                               | 2.2kW             |
| Mains frequency:                                           | 50 Hz             |
| Rated voltage:                                             | 380 V             |
| Rated voltage. Rated speed:                                | 2900 rpm          |
| Insulation class                                           | F                 |
| IP class:                                                  | IP68              |
| Voltage tolerance:                                         | =10/-10%          |
| Start. method:                                             | soft start        |
|                                                            | 20                |
| Max starts per. hour:<br>Rated current:                    | 5.5A              |
|                                                            |                   |
| Cos phi - power factor:                                    | 0.8               |
| Cos phi - p.f. at 3/4 load:<br>Cos phi - p.f. at 1/2 load: | 0.75<br>0.61      |
| 000 prii - p.i. al 1/2 10du.                               | 0.01              |