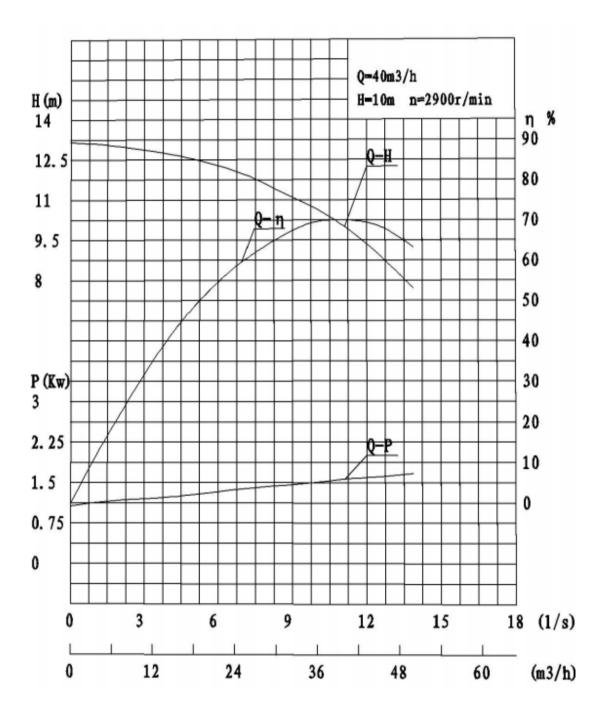

Type: WQ80-40-10 2.2KW 3HP 40M3/H 10M Head Submersible Sewage Pump

| Description                                                | Value             |
|------------------------------------------------------------|-------------------|
| General information:                                       |                   |
| Product name:                                              | sewage water pump |
| Site:                                                      | Pakistan          |
| Product No:                                                | WQ80-40-10        |
|                                                            |                   |
| Technical:                                                 |                   |
| Rated flow:                                                | 40m3/hr           |
| Rated head:                                                | 10m               |
| Main power supply:                                         | 380v,50hz,3phase  |
| Type of impeller:                                          | CLOSED            |
| Impellor stages:                                           | single            |
| shaft seal:                                                | Mechanical seal   |
| Curve tolerance:                                           | ISO9906:2012 3B   |
| Cooling Type:                                              | OIL COOLING       |
|                                                            |                   |
| Main Materials:                                            |                   |
| Pump housing:                                              | cast iron         |
| Impeller:                                                  | cast iron         |
| shaft:                                                     | 45# steel         |
| Bearing                                                    | cast iron         |
| Motor:                                                     | cast iron         |
| 1 4 11 4                                                   |                   |
| Installation:                                              | Outdoor           |
| Location:                                                  | Outdoor           |
| Flange standard:                                           | GB                |
| Pump inlet:                                                | FILTER            |
| Discharge diameter:                                        | DN 80mm           |
| Pressure stage:                                            | PN 10             |
| Maximum submerged depth:                                   | 20 m              |
| Inst dry/wet:                                              | SUBMERGED         |
| Installation:                                              | VERTICAL          |
| Liquid:                                                    |                   |
|                                                            | sowage weter      |
| Pumped liquid:                                             | sewage water      |
| Maximum liquid temperature:                                | 40°C              |
| Liquid temp:                                               | 38℃               |
| Relative density:                                          | 1.157             |
| viscosity:                                                 | 3-6pas            |
| corrosive:                                                 | no<br>            |
| Solid content:                                             | ≤3%               |
| Electrical data:                                           |                   |
| Number of poles:                                           | 2                 |
| Rated power:                                               | 2.2kW             |
| Mains frequency:                                           | 50 Hz             |
| Rated voltage:                                             | 380 V             |
| Rated voltage. Rated speed:                                | 2900 rpm          |
| Insulation class                                           | F                 |
| IP class:                                                  | IP68              |
| Voltage tolerance:                                         | =10/-10%          |
| Start. method:                                             | soft start        |
|                                                            | 20                |
| Max starts per. hour:<br>Rated current:                    | 5.5A              |
|                                                            |                   |
| Cos phi - power factor:                                    | 0.8               |
| Cos phi - p.f. at 3/4 load:<br>Cos phi - p.f. at 1/2 load: | 0.75<br>0.61      |
| 000 prii - p.i. al 1/2 10du.                               | 0.01              |